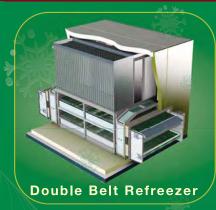

## **Other Products**

























## Head Office | Factory

Address: Lot 25-27 Trung Tam Road, Tan Tao Industrial Zone, Tan Tao A Ward, Binh Tan District, Ho Chi Minh City, Viet Nam Tel: +84 28 375 45678 | Fax: +84 28 375 45679

Website: www.arico.com.vn Email: info@arico.com.vn





Always in favour of your development







## FREEZING PRINCIPLE

Products are simply place into extrude aluminum alloy trays, with cover laid on the top, which later load into horizontal gaps between aluminum heat exchange plates. When full loaded, the hydraulic system will press down the plates, then provide double contact freezing to the blocks. After products are frozen, the blocks can be unloaded manually or mechanically to the pallets or an automatic conveyor system. The next batch will be ready for within minutes wi