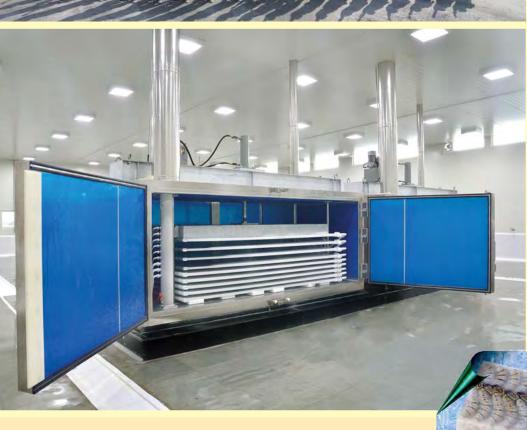

## FREEZING PRINCIPLE

Products are simply place into extrude aluminum alloy trays, with cover laid on the top, which later load into horizontal gaps between aluminum heat exchange plates. When full loaded, the hydraulic system will press down the plates, then provide double contact freezing to the blocks. After products are frozen, the blocks can be unloaded manually or mechanically to the pallets or an automatic conveyor system. The next batch will be ready for within minutes without any complex action.

Both Curtain and Insulated Enclosure Contact Freezer models are available. The Curtain Contact Freezer with automatically or manually opening curtain doors is a solution for a small place, mean while the Insulated Enclosure Contact Freezer which is fully insulation provides an efficiency operation.

Insulated Enclosure Contact Freezer Curtain (Semi-Insulated) Contact Freezer

Unloading frozen block

Aluminum heat exchange plates

HLSO setting in aluminum tray

Blocks after freezing

Blocks after depanning

Compact packaging