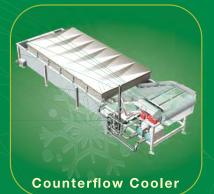

## **Other Products**

























## Head Office | Factory

Address: Lot 25-27 Trung Tam Road, Tan Tao Industrial Zone, Tan Tao A Ward, Binh Tan District, Ho Chi Minh City, Viet Nam Tel: +84 28 375 45678 | Fax: +84 28 375 45679

Website: www.arico.com.vn Email: info@arico.com.vn





Always in favour of your development







## FREEZING PRINCIPLE

Products are simply place into extrude aluminum alloy trays, with cover laid on the top, which later load into horizontal gaps between aluminum heat exchange plates. When full loaded, the hydraulic system will press down the plates, then provide double contact freezing to the blocks. After products are frozen, the blocks can be unloaded manually or mechanically to the pallets or an automatic conveyor system. The next batch will be ready for within minutes