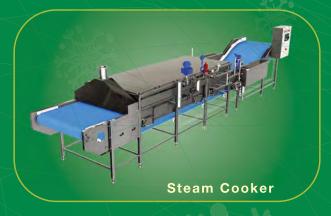

## **Other Products**

























## Head Office | Factory

Address: Lot 25-27 Trung Tam Road, Tan Tao Industrial Zone, Tan Tao A Ward, Binh Tan District, Ho Chi Minh City, Viet Nam Tel: +84 28 375 45678 | Fax: +84 28 375 45679

Website: www.arico.com.vn Email: info@arico.com.vn





Always in favour of your development







## FREEZING PRINCIPLE

Products are simply place into extrude aluminum alloy trays, with cover laid on the top, which later load into horizontal gaps between aluminum heat exchange plates. When full loaded, the hydraulic system will press down the plates, then provide double contact freezing to the blocks. After products are frozen, the blocks can be unloaded manually or mechanically to the pallets or an automatic conveyor system. The next batch will be ready for within minute