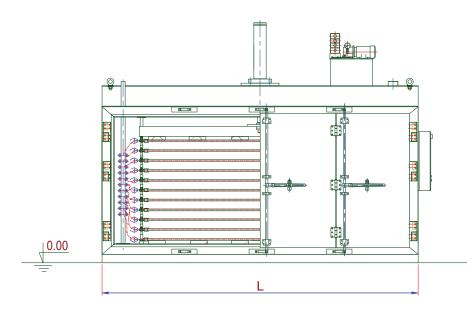

## FREEZING PRINCIPLE

Products are simply place into extrude aluminum alloy trays, with cover laid on the top, which later load into horizontal gaps between aluminum heat exchange plates. When full loaded, the hydraulic system will press down the plates, then provide double contact freezing to the blocks. After products are frozen, the blocks can be unloaded manually or mechanically to the pallets or an automatic conveyor system. The next batch will be ready for within minutes without any complex action.

## **TECHNICAL SPECIFICATIONS**

| PARAMETER                                    | UNIT       | A-CF-202-0576B                                                | A-CF-202-0768B           | A-CF-202-1056B         |
|----------------------------------------------|------------|---------------------------------------------------------------|--------------------------|------------------------|
| Freezing capacity (*)                        | (kg/Batch) | 576                                                           | 768                      | 1056                   |
| Refrigerant capacity (T <sub>o</sub> =-40°C) | (kW)       | 49                                                            | 66                       | 90                     |
| Liquid supply method (**)                    |            | Gravity flooded / Liquid pump                                 |                          |                        |
| Standard freezing product                    |            | Shrimp in tray with water filled (shrimp block weight: 2.4kg) |                          |                        |
| Standard tray dimension                      | (mm)       | 300L x 200W x 70H                                             |                          |                        |
| In / Out product temperature                 | (°C)       | ≤ 10 °C / ≤ -18 °C                                            |                          |                        |
| Heat Exchange Plate                          |            | Aluminum alloy                                                |                          |                        |
| Heat Exchange Plate dimension (**)           | (mm)       | 2,040L x 1,220W x 23H                                         |                          |                        |
| Min / Max Gap Opening (**)                   | (mm)       | 50 / 100                                                      |                          |                        |
| Number of plate                              |            | 7                                                             | 9                        | 12                     |
| Number of station                            |            | 6                                                             | 8                        | 11                     |
| Number of tray perstation                    |            | 40                                                            |                          |                        |
| Door                                         |            | Curtain / Insulated                                           |                          |                        |
| Hydraulic oil pump motor                     | (kW)       | 1.5                                                           | 1.5                      | 1.5                    |
| Overall dimension (**)                       |            | 3,410L x 1,680W x 1,560H                                      | 3,410L x 1,680W x 1,810H | 3,410L x 1,680W x 2,18 |