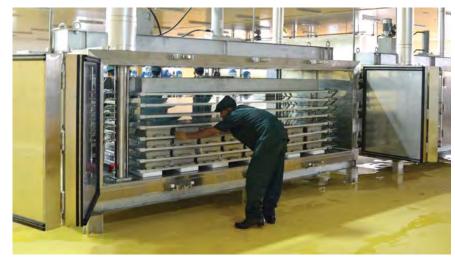

## FREEZING PRINCIPLE

Products are simply place into extrude aluminum alloy trays, with cover laid on the top, which later load into horizontal gaps between aluminum heat exchange plates. When full loaded, the hydraulic system will press down the plates, then provide double contact freezing to the blocks. After products are frozen, the blocks can be unloaded manually or mechanically to the pallets or an automatic conveyor system. The next batch will be ready for within minutes without any complex action.

Insulated Enclosure Contact Freezer Curtain (Semi-Insulated) Contact Freezer

Unloading frozen block

Aluminum heat exchange plates

HLSO setting in aluminum tray

Blocks after freezing

Blocks after depanning

Compact packaging