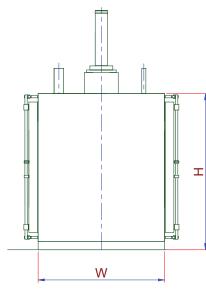

## **TECHNICAL SPECIFICATIONS**

| PARAMETER                                    | UNIT       | A-CF-202-0576B                                                | A-CF-202-0768B           | A-CF-202-1056B         |
|----------------------------------------------|------------|---------------------------------------------------------------|--------------------------|------------------------|
| Freezing capacity (*)                        | (kg/Batch) | 576                                                           | 768                      | 1056                   |
| Refrigerant capacity (T <sub>o</sub> =-40°C) | (kW)       | 49                                                            | 66                       | 90                     |
| Liquid supply method (**)                    |            | Gravity flooded / Liquid pump                                 |                          |                        |
| Standard freezing product                    |            | Shrimp in tray with water filled (shrimp block weight: 2.4kg) |                          |                        |
| Standard tray dimension                      | (mm)       | 300L x 200W x 70H                                             |                          |                        |
| In / Out product temperature                 | (°C)       | ≤ 10 °C / ≤ -18 °C                                            |                          |                        |
| Heat Exchange Plate                          |            | Aluminum alloy                                                |                          |                        |
| Heat Exchange Plate dimension (**)           | (mm)       | 2,040L x 1,220W x 23H                                         |                          |                        |
| Min / Max Gap Opening (**)                   | (mm)       | 50 / 100                                                      |                          |                        |
| Number of plate                              |            | 7                                                             | 9                        | 12                     |
| Number of station                            |            | 6                                                             | 8                        | 11                     |
| Number of tray perstation                    |            | 40                                                            |                          |                        |
| Door                                         |            | Curtain / Insulated                                           |                          |                        |
| Hydraulic oil pump motor                     | (kW)       | 1.5                                                           | 1.5                      | 1.5                    |
| Overall dimension (**)                       |            | 3,410L x 1,680W x 1,560H                                      | 3,410L x 1,680W x 1,810H | 3,410L x 1,680W x 2,18 |