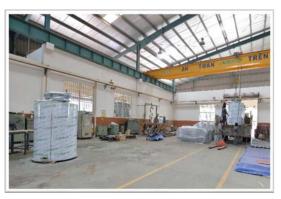

#### **INFRASTRUCTURES**

Arico own a factories and office complex built on a spacious area of over 25,000 square meters in Ho Chi Minh City, the biggest city in Vietnam.

Our Mechanical & Electrical factory, equipped with modern automated machinery and a skilled team with expertise in food

processing, delivers superior products that meet the strict standards of the food industry.

With advanced cutting and bending machinery like Fiber Laser Cutting and CNC Bending, ARICO's engineers use modern design methods such as CAD and 3D modeling. This allows us to continuously improve our products and solutions for food processing clients.