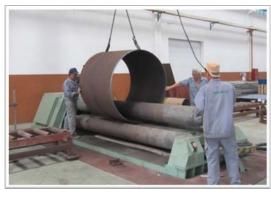

FMBU Factory Overview 1

FMBU Factory Overview 2

Metal processing Line

Fiber Laser Cutting Machine

**BENDING Machine** 

Roundo Machine

Two-castle Vertical Lathe Machine

Electrical Control Panel Assembling zone

CNC Turning, Vertical Machining Center

AMADA turret punch presses

Manufacturing: Pressure Vessels Zone

Manufacturing: Flake Ice Machine Zone

**Gathering Compressor Zone** 

Manufacturing: SS304 Condenser Zone