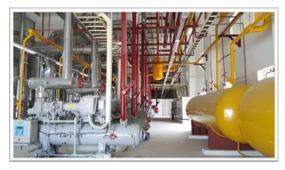

#### **INFRASTRUCTURES**

Arico own a factories and office complex built on a spacious area of over 25,000 square meters in Ho Chi Minh City, the biggest city in Vietnam.

Our Mechanical & Electrical factory, equipped with modern automated machinery and a skilled team with expertise in food

processing, delivers superior products that meet the strict standards of the food industry.

With advanced cutting and bending machinery like Fiber Laser Cutting and CNC Bending, ARICO's engineers use modern design methods such as CAD and 3D modeling. This allows us to continuously improve our products and solutions for food processing clients.