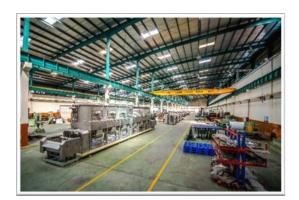

#### **INFRASTRUCTURES**

Arico own a factories and office complex built on a spacious area of over 25,000 square meters in Ho Chi Minh City, the biggest city in Vietnam.

Our Mechanical & Electrical factory, equipped with modern automated machinery and a skilled team with expertise in food

processing, delivers superior products that meet the strict standards of the food industry.

With advanced cutting and bending machinery like Fiber Laser Cutting and CNC Bending, ARICO's engineers use modern design methods such as CAD and 3D modeling. This allows us to continuously improve our products and solutions for food processing clients.