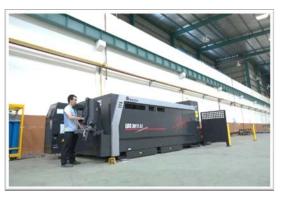

processing, delivers superior products that meet the strict standards of the food industry.

With advanced cutting and bending machinery like Fiber Laser Cutting and CNC Bending, ARICO's engineers use modern design methods such as CAD and 3D modeling. This allows us to continuously improve our products and solutions for food processing clients.

FMBU Factory Overview 1

FMBU Factory Overview 2

Metal processing Line

Fiber Laser Cutting Machine

**BENDING Machine** 

Roundo Machine

Two-castle Vertical Lathe Machine

Electrical Control Panel Assembling zone