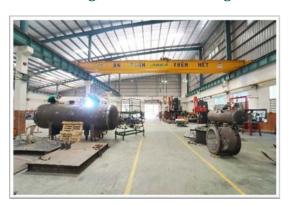

#### **INFRASTRUCTURES**

Arico own a factories and office complex built on a spacious area of over 25,000 square meters in Ho Chi Minh City, the biggest city in Vietnam.

Our Mechanical & Electrical factory, equipped with modern automated machinery and a skilled team with expertise in food

processing, delivers superior products that meet the strict standards of the food industry.

With advanced cutting and bending machinery like Fiber Laser Cutting and CNC Bending, ARICO's engineers use modern design methods such as CAD and 3D modeling. This allows us to continuously improve our products and solutions for food processing clients.