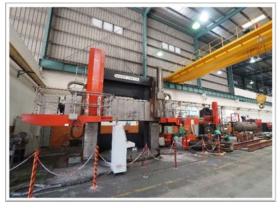

FMBU Factory Overview 1

FMBU Factory Overview 2

Metal processing Line

Fiber Laser Cutting Machine

**BENDING Machine** 

Roundo Machine

Two-castle Vertical Lathe Machine

Electrical Control Panel Assembling zone

CNC Turning, Vertical Machining Center

AMADA turret punch presses

Manufacturing: Pressure Vessels Zone

Manufacturing: Flake Ice Machine Zone

**Gathering Compressor Zone** 

Manufacturing: SS304 Condenser Zone