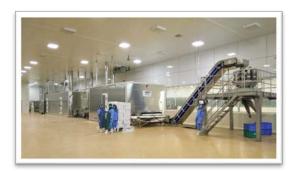

#### **INFRASTRUCTURES**

Arico own a factories and office complex built on a spacious area of over 25,000 square meters in Ho Chi Minh City, the biggest city in Vietnam.

Our Mechanical & Electrical factory, equipped with modern automated machinery and a skilled team with expertise in food

processing, delivers superior products that meet the strict standards of the food industry.

With advanced cutting and bending machinery like Fiber Laser Cutting and CNC Bending, ARICO's engineers use modern design methods such as CAD and 3D modeling. This allows us to continuously improve our products and solutions for food processing clients.