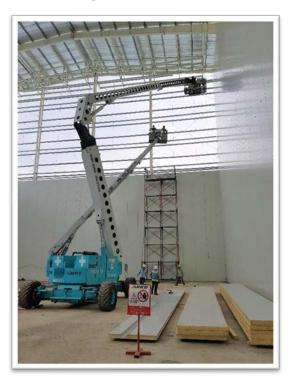

Site training – Think Safety First

Prepare for Breaking Ground

Unload & Prepare for Erection

**Install Refrigeration System Piping** 

Lift-up & Installation Condenser

Inspection Stainless Steel Condenser

Inspection Refrigeration Machine Room

Erection 22m Panel for ASRS Warehouse

Install NH3 Refrigeration System

Install Freon Refrigeration System

Chilled Water Thermal Storage System

Start-up & Commissioning E.S

On-site Training for Clients, System review