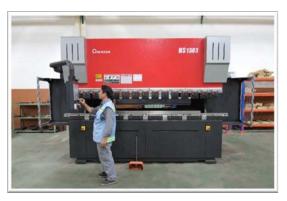

processing, delivers superior products that meet the strict standards of the food industry.

With advanced cutting and bending machinery like Fiber Laser Cutting and CNC Bending, ARICO's engineers use modern design methods such as CAD and 3D modeling. This allows us to continuously improve our products and solutions for food processing clients.

FMBU Factory Overview 1

FMBU Factory Overview 2

Metal processing Line

Fiber Laser Cutting Machine

**BENDING Machine** 

Roundo Machine

Two-castle Vertical Lathe Machine

Electrical Control Panel Assembling zone