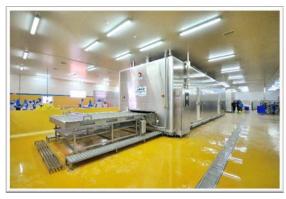

FMBU Factory Overview 1

FMBU Factory Overview 2

Metal processing Line

Fiber Laser Cutting Machine

**BENDING Machine** 

Roundo Machine

Two-castle Vertical Lathe Machine

Electrical Control Panel Assembling zone

CNC Turning, Vertical Machining Center

AMADA turret punch presses

Manufacturing: Pressure Vessels Zone

Manufacturing: Flake Ice Machine Zone

**Gathering Compressor Zone** 

Manufacturing: SS304 Condenser Zone