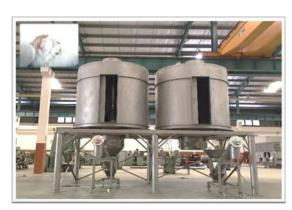

FMBU Factory Overview 1

FMBU Factory Overview 2

Metal processing Line

Fiber Laser Cutting Machine

**BENDING Machine** 

Roundo Machine

Two-castle Vertical Lathe Machine

Electrical Control Panel Assembling zone

CNC Turning, Vertical Machining Center

AMADA turret punch presses

Manufacturing: Pressure Vessels Zone

Manufacturing: Flake Ice Machine Zone

**Gathering Compressor Zone** 

Manufacturing: SS304 Condenser Zone