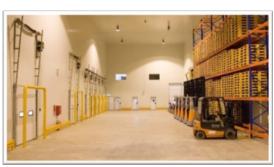

#### **INFRASTRUCTURES**

Arico own a factories and office complex built on a spacious area of over 25,000 square meters in Ho Chi Minh City, the biggest city in Vietnam.

Our Mechanical & Electrical factory, equipped with modern automated machinery and a skilled team with expertise in food

processing, delivers superior products that meet the strict standards of the food industry.

With advanced cutting and bending machinery like Fiber Laser Cutting and CNC Bending, ARICO's engineers use modern design methods such as CAD and 3D modeling. This allows us to continuously improve our products and solutions for food processing clients.