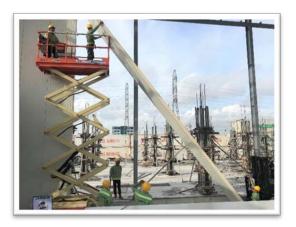

Site training – Think Safety First

Prepare for Breaking Ground

Unload & Prepare for Erection

**Install Refrigeration System Piping** 

Lift-up & Installation Condenser

Inspection Stainless Steel Condenser

Inspection Refrigeration Machine Room

Erection 22m Panel for ASRS Warehouse

Install NH3 Refrigeration System

Install Freon Refrigeration System

Chilled Water Thermal Storage System

Start-up & Commissioning E.S

On-site Training for Clients, System review