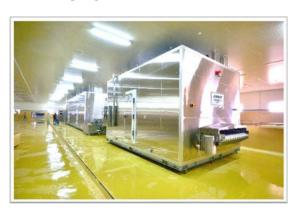

#### **INFRASTRUCTURES**

Arico own a factories and office complex built on a spacious area of over 25,000 square meters in Ho Chi Minh City, the biggest city in Vietnam.

Our Mechanical & Electrical factory, equipped with modern automated machinery and a skilled team with expertise in food

processing, delivers superior products that meet the strict standards of the food industry.

With advanced cutting and bending machinery like Fiber Laser Cutting and CNC Bending, ARICO's engineers use modern design methods such as CAD and 3D modeling. This allows us to continuously improve our products and solutions for food processing clients.