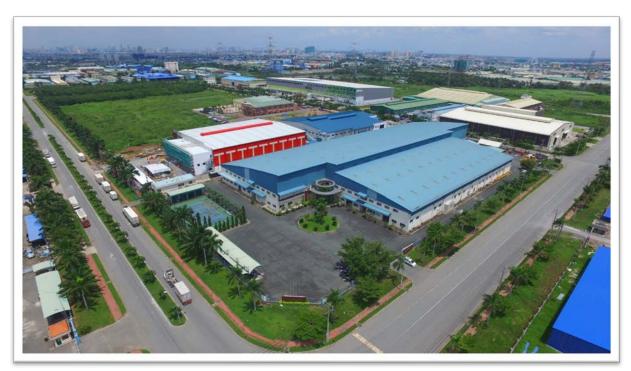

Arico - view from the air

In 1999, Arico first introduced Vietnam-made-Mesh Belt Individual Quick Freezer to Vietnamese market. This event marked a very important milestone in the Vietnamese seafood processing Industry. Instead of importing expensive IQF from Europe, US and Japan, Vietnamese seafood processing firms had a wonderful option to reduce the investment cost, thus helping to enhance their competitiveness.

#### **INFRASTRUCTURES**

Arico own a factories and office complex built on a spacious area of over 25,000 square meters in Ho Chi Minh City, the biggest city in Vietnam.

Our Mechanical & Electrical factory, equipped with modern automated machinery and a skilled team with expertise in food