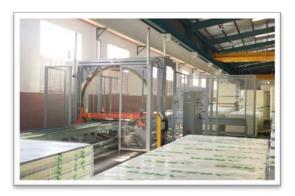

#### **INFRASTRUCTURES**

Arico own a factories and office complex built on a spacious area of over 25,000 square meters in Ho Chi Minh City, the biggest city in Vietnam.

Our Mechanical & Electrical factory, equipped with modern automated machinery and a skilled team with expertise in food

processing, delivers superior products that meet the strict standards of the food industry.

With advanced cutting and bending machinery like Fiber Laser Cutting and CNC Bending, ARICO's engineers use modern design methods such as CAD and 3D modeling. This allows us to continuously improve our products and solutions for food processing clients.